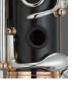

#### Kii Contact

The contact of the F / C Kii touch feeling is improved by the screw, to achieve a smooth left hand operation. (Photo: right) (SE Artistmodel, CSGIII common)