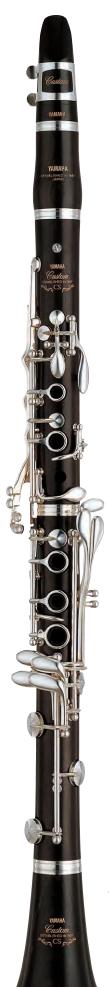

## YCL-SE ArtistModel

#### Then, the further creation

The clarinet of the potential of Yamaha, the culmination of the SE series in pursuit to the limit using the traditional technique of the latest technology and Takumi, SE ArtistModel appeared

The top-level series name "Artist Model" of custom models to be attached only to the instrument with the appropriate style and quality as the flagship, for the first time adopted this instrument as a woodwind instrument is,

The new specifications of the tube body and the tone holes, which are the heart of the musical instrument, the goodness of the pitch is, of course, and the uniformity of the resistance feeling and blowing feeling from bass to treble, it has achieved a sound that is deep. In addition so that the player can concentrate on performance expression, it adopted a well thought out mechanism.

SE ArtistModel, to a new area of Yamaha clarinet.

Full of luxury, adopted the original initial plates subjected to the rich Pinkugo Rudomekki also visibility. Letter of the head character of the top-level series "Ar tist Mode I", "A" is engraved, to express the grade feeling possessed by this instrument.