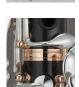

#### To further progressive form of the SE is here

The SE-V repeatedly pursued to the base, was evolved further is this "SEVmaster". C / G To improve the missing sound by adopting a rising sound hole, it has been achieved agile response and the flow of smooth breath. In addition, by adopting the excellent leather collateral tightness, richer sound is obtained.

Further, by applying a thickness plating Kii improves the power of expression in fortissimo,

It has achieved a pleasing sense of resistance by making the acoustic annealing process.

#### bell

Shape and material of the bell gives a great influence on the sound of the sound, it is also one of the major elements that create the character of musical instruments. SEVmaster while a powerful blowing feeling by the resistance sense of weight, natural sound is the feature.

#### barre

Barrel of the design is a key element that gives a great influence on the tone and blowing feeling of musical instruments. Barrel of the inner diameter of the SEVmaster is made up of a combination of large taper and straight of the open, the streets of breath and smoothly, blowing comfort it has a soft features.

#### Joint ring

Tell a smooth vibration by adopting a metal ring on the tube joints, to achieve a richer sound.