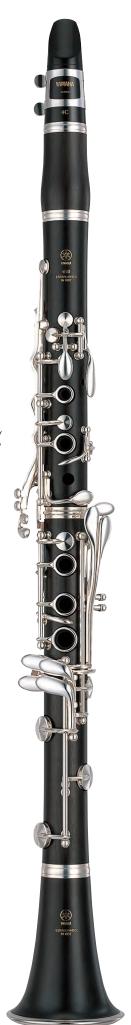

## YCL-SE ArtistModel

#### Then, the further creation

The clarinet of the potential of Yamaha, the culmination of the SE series in pursuit to the limit using the traditional technique of the latest technology and Takumi, SE ArtistModel appeared

The top-level series name "Artist Model" of custom models to be attached only to the instrument with the appropriate style and quality as the flagship, for the first time adopted this instrument as a woodwind instrument is,

The new specifications of the tube body and the tone holes, which are the heart of the musical instrument, the goodness of the pitch is, of course, and the uniformity of the resistance feeling and blowing feeling from bass to treble, it has achieved a sound that is deep. In addition so that the player can concentrate on performance expression, it adopted a well thought out mechanism.

SE ArtistModel, to a new area of Yamaha clarinet.

Full of luxury, adopted the original initial plates subjected to the rich Pinkugo Rudomekki also visibility. Letter of the head character of the top-level series "Ar tist Mode I", "A" is engraved, to express the grade feeling possessed by this instrument.