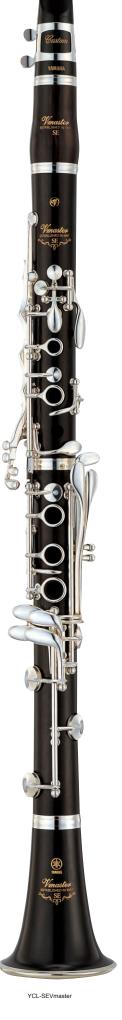

## **SEVmaster**

#### To further progressive form of the SE is here

The SE-V repeatedly pursued to the base, was evolved further is this "SEVmaster". C / G To improve the missing sound by adopting a rising sound hole, it has been achieved agile response and the flow of smooth breath. In addition, by adopting the excellent leather collateral tightness, richer sound is obtained.

## YCL-SEVmaster