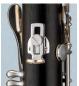

■ The left hand E lever

development of Yamaha, to resolve bass F, the low of the pitch of E. It also has functionality also improved by accommodating the key stomach below the tube. (Photo:

### High operability of E Lever a standard feature,

the newly introduced push-up type key system, to achieve a smooth-ea action. (Photo: right) (SE Artistmodel, CSGIII common)