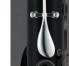

#### Bell, barrel

inner diameter of the barrel than er, you increase the density of the sound in the bl feeling an appropriate sense of resistance

#### Bell barrel

The thickness of the bell, which was slightly standing a short barrel and an outlet portion edge of the length in the chubby, providing a rich sound and timbre and deep. Comes with two barrels of 54mm and 55mm, you can select the pitch of taste.

#### bell

Shape and material of the bell gives a great influence on the sound of the sound, it is also one of the major elements that create the character of musical instruments. SEVmaster while a powerful blowing feeling by the resistance sense of weight, natural sound is the feature.

#### barre

Barrel of the design is a key element that gives a great influence on the tone and blowing feeling of musical instruments. Barrel of the inner diameter of the SEVmaster is made up of a combination of large taper and straight of the open, the streets of breath and smoothly, blowing comfort it has a soft features.