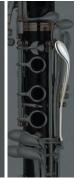

■ The left hand E lever

development of Yamaha, to resolve bass F, the low of the pitch of E. It also has functionality also improved by accommodating the key stomach below the tube. (Photo:

### High operability of E Lever a standard feature,

the newly introduced push-up type key system, to achieve a smooth-ea action. (Photo: right) (SE Artistmodel, CSGIII common)

#### ■ The left hand E lever

High operability of E Standard lever equipment, by the newly introduced push-up type key system, achieve a smoother key action want

It is. (Photo: Left) (SE Artistmodel, CSGIII common)