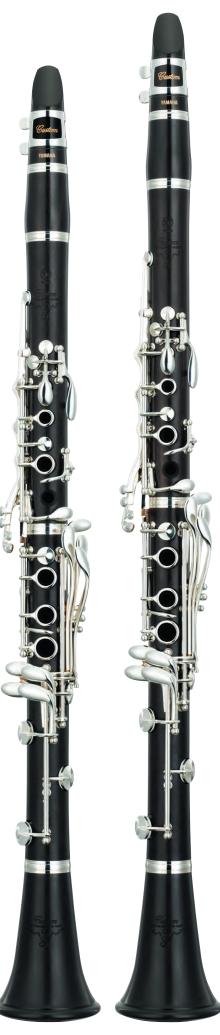

## YCL-SE ArtistModel

#### Then, the further creation

The clarinet of the potential of Yamaha, the culmination of the SE series in pursuit to the limit using the traditional technique of the latest technology and Takumi, SE ArtistModel appeared

The top-level series name "Artist Model" of custom models to be attached only to the instrument with the appropriate style and quality as the flagship, for the first time adopted this instrument as a woodwind instrument is,

The new specifications of the tube body and the tone holes, which are the heart of the musical instrument, the goodness of the pitch is, of course, and the uniformity of the resistance feeling and blowing feeling from bass to treble, it has achieved a sound that is deep. In addition so that the player can concentrate on performance expression, it adopted a well thought out mechanism.

SE ArtistModel, to a new area of Yamaha clarinet.

Full of luxury, adopted the original initial plates subjected to the rich Pinkugo Rudomekki also visibility. Letter of the head character of the top-level series "Ar tist Mode I", "A" is engraved, to express the grade feeling possessed by this instrument.