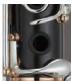

#### Bell barrel

The thickness of the bell, which was slightly standing a short barrel and an outlet portion edge of the length in the chubby, providing a rich sound and timbre and deep. Comes with two barrels of 54mm and 55mm, you can select the pitch of taste.

#### Kii shape

A Kii, movable finger hook, in the register heard shape based on the human engineering, is a natural and comfortable Kiitatchi. Also the joint connection of the upper and lower tube more stable is adjusted by the wall thickness. (SE ArtistModel, CSGIII common)

A Kii

Register Kii