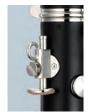

#### ■ The left hand E lever

High operability of E Standard lever equipment, by the newly introduced push-up type key system, achieve a smoother key action want

It is. (Photo: Left) (SE Artistmodel, CSGIII common)

#### Kii Contact

The contact of the F / C Kii touch feeling is improved by the screw, to achieve a smooth left hand operation. (Photo: right) (SE Artistmodel, CSGIII common)