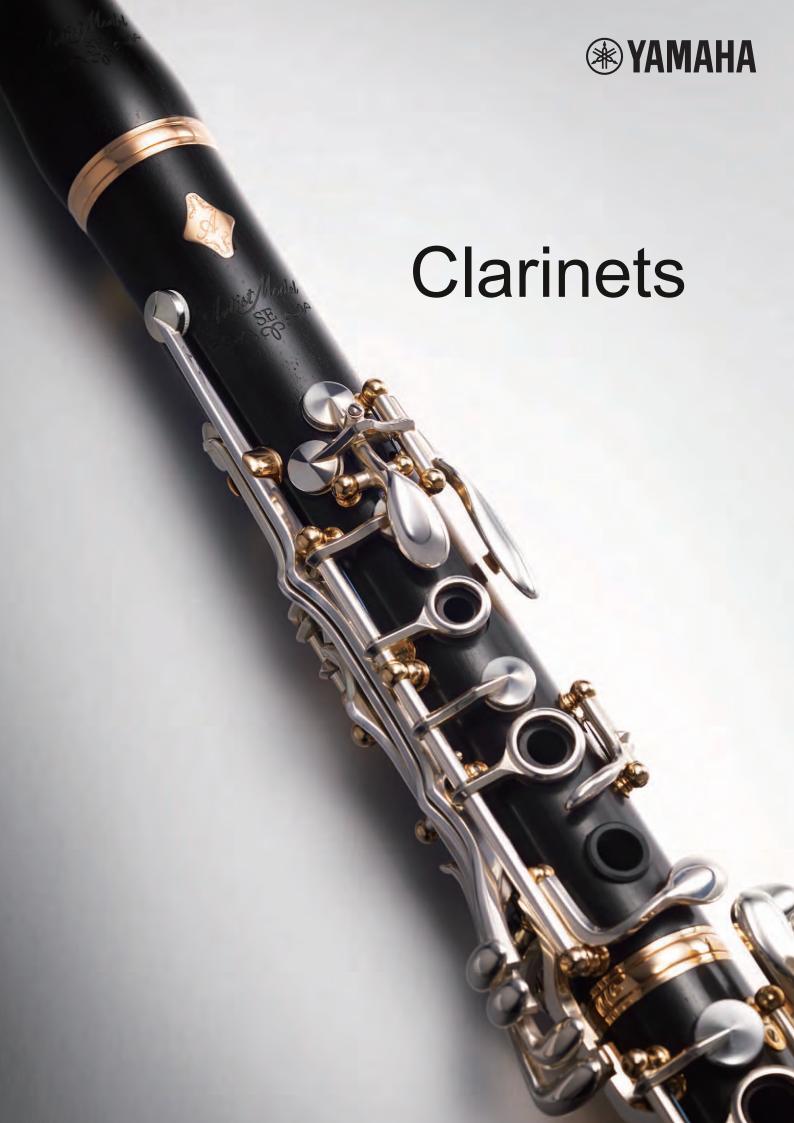

## Yamaha clarinet two of personality

The first time of the Yamaha brand clarinet was born is 1967. In the past about 50 years, models with a variety of personality is released,

I was born to master each of the personality "SE" and "CS". The has supported the making

Yamaha instruments, collaboration with the studio and the stage.

Senses and technology and that have a stack of craftsman who

Fusion of the rich experience and sensitivity of the musicians is, has continued to evolve a musical instrument.