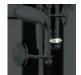

#### Kii shape

A Kii, movable finger hook, in the register heard shape based on the human engineering, is a natural and comfortable Kiitatchi. Also the joint connection of the upper and lower tube more stable is adjusted by the wall thickness. (SE ArtistModel, CSGIII common)

A Kii

Register Kii