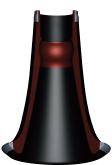

## Tone with a growth in clear Excellent far our property, bright tone concept in the clear. Since the straight portion is long in narrowing the inner diameter of the tapered \*, there is a core in the straight, it was realized the sound through. The inner diameter of the joint portion connected to the bell A little thinner than the SE series, feeling of resistance when blew as compared to the SE Slightly larger. The taper of the inner diameter of the sound hole sound hole Sectional view bell Custom established in 1887 CS Custom csg YCL-CSGIII / A P5 Custom CSVmaster YCL-CSVmaster / A P7 Custom cs-v YCL-852IIV / 842IIV P9 Custom cs YCL-852II P9 Custom cx YCL-851II

#### bell

Shape and material of the bell gives a great influence on the sound of the sound, it is also one of the major elements that create the character of musical instruments. SEVmaster while a powerful blowing feeling by the resistance sense of weight, natural sound is the feature.

#### barre

Barrel of the design is a key element that gives a great influence on the tone and blowing feeling of musical instruments. Barrel of the inner diameter of the SEVmaster is made up of a combination of large taper and straight of the open, the streets of breath and smoothly, blowing comfort it has a soft features.