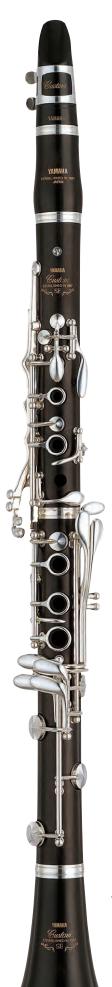

## YCL-SE ArtistModel

#### Then, the further creation

The clarinet of the potential of Yamaha, the culmination of the SE series in pursuit to the limit using the traditional technique of the latest technology and Takumi, SE ArtistModel appeared

The top-level series name "Artist Model" of custom models to be attached only to the instrument with the appropriate style and quality as the flagship, for the first time adopted this instrument as a woodwind instrument is,

The new specifications of the tube body and the tone holes, which are the heart of the musical instrument, the goodness of the pitch is, of course, and the uniformity of the resistance feeling and blowing feeling from bass to treble, it has achieved a sound that is deep. In addition so that the player can concentrate on performance expression, it adopted a well thought out mechanism.

SE ArtistModel, to a new area of Yamaha clarinet.

Full of luxury, adopted the original initial plates subjected to the rich Pinkugo Rudomekki also visibility. Letter of the head character of the top-level series "Ar tist Mode I", "A" is engraved, to express the grade feeling possessed by this instrument.