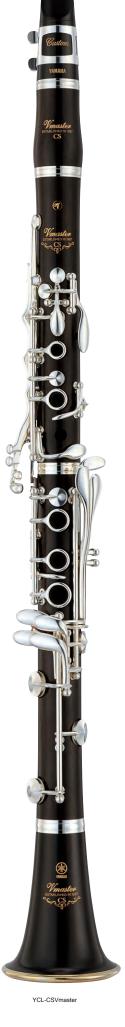

## **CSV**master

#### More broadly, the more variety of tone

The inner diameter shape close to a traditional German tube has been adopted "CSVmaster" is excellent in the far our property, the tone with a powerful core in clear features. C / G Well it is missing sound by adopting a rising sound hole, to achieve agile response and the flow of natural and straightforward breath. In addition, by adopting the excellent leather collateral tightness, richer sound is obtained.

YCL-CSVmaster

#### YCL-CSVmasterA

Tone = A

Tube: Grenadilla (acoustic selection)

Kii: nickel silver forging silver-plated metal

core, Screws: stainless steel

Needle spring leaf spring: Hard

steel 17 Kii 6 ring Boehm

Leather Pad