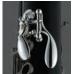

■ The left hand E lever

development of Yamaha, to resolve bass F, the low of the pitch of E. It also has functionality also improved by accommodating the key stomach below the tube. (Photo:

### High operability of E Lever a standard feature,

the newly introduced push-up type key system, to achieve a smooth-ea action. (Photo: right) (SE Artistmodel, CSGIII common)

#### ■ The left hand E lever

High operability of E Standard lever equipment, by the newly introduced push-up type key system, achieve a smoother key action want

It is. (Photo: Left) (SE Artistmodel, CSGIII common)