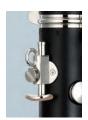

■ The left hand E lever

development of Yamaha, to resolve bass F, the low of the pitch of E. It also has functionality also improved by accommodating the key stomach below the tube. (Photo:

### High operability of E Lever a standard feature,

the newly introduced push-up type key system, to achieve a smooth-ea action. (Photo: right) (SE Artistmodel, CSGIII common)

#### ■ The left hand E lever

High operability of E Standard lever equipment, by the newly introduced push-up type key system, achieve a smoother key action want

It is. (Photo: Left) (SE Artistmodel, CSGIII common)

#### Kii Contact

The contact of the F / C Kii touch feeling is improved by the screw, to achieve a smooth left hand operation. (Photo: right) (SE Artistmodel, CSGIII common)